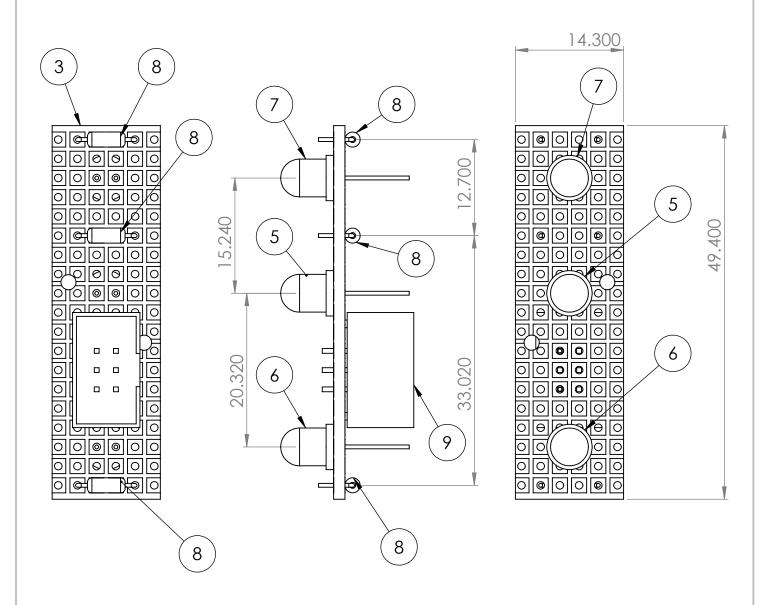

| ITEM NO. | PART NUMBER   | DESCRIPTION | QTY. |
|----------|---------------|-------------|------|
| 3        | IndexerPCB    |             | 1    |
| 5        | GreenLED      |             | 1    |
| 6        | OrangeLED     |             | 1    |
| 7        | RedLED        |             | 1    |
| 8        | Ressistor     |             | 3    |
| 9        | 6PinConnector |             | 1    |

| UNLESS OTHERWISE SPECIFIED: DIMENSIONS ARE IN MILLIMETERS SURFACE FINISH: |         | DEBUR AND<br>BREAK SHARP<br>EDGES | D    | O NOT SCALE DRAWING | REVISION |                        |         |         |  |    |
|---------------------------------------------------------------------------|---------|-----------------------------------|------|---------------------|----------|------------------------|---------|---------|--|----|
| TOLERAN<br>LINEAR<br>ANGUL                                                | ICES:   |                                   |      |                     |          |                        |         |         |  |    |
|                                                                           | NAME    | SIGNATURE                         | DATE |                     |          |                        | TITLE:  |         |  |    |
| DRAWN                                                                     |         |                                   |      |                     |          |                        |         |         |  |    |
| CHK'D                                                                     |         |                                   |      |                     |          |                        |         |         |  |    |
| APPV'D                                                                    |         |                                   |      |                     |          |                        |         |         |  |    |
| MFG                                                                       |         |                                   |      |                     |          |                        |         |         |  |    |
| Q.A                                                                       |         |                                   |      | MATERIAL            | :        |                        | DWG NO. | Indexer |  | A4 |
|                                                                           |         |                                   |      |                     |          |                        |         |         |  |    |
|                                                                           | WEIGHT: |                                   |      |                     |          | SCALE:2:1 SHEET 1 OF 1 |         |         |  |    |